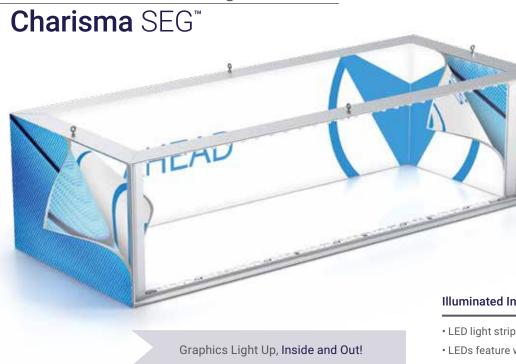

### Charisma SEG/LED Inside Out Light Boxes™

- · Dramatic effects
- Lighting both inside and out
- Heavy construction with forged bolts
- · Easy SEG installation
- · Custom sizes available
- · Satin silver finish

### Illuminated Inside and Out!

- LED light strips along top and bottom rails
- · LEDs feature wide beam angles, and long life
- · Lights are 6500°K color temp, low heat
- · Aluminum trim is satin silver
- Easy SEG graphics installation and change out
- · Power supply cords exit the top of the lightbox